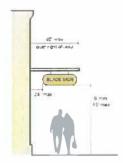

#### (B) Blade Signs.

- (1) **Location.** Blade signs must be placed only on a ground floor facade, except for businesses located above the ground level with direct exterior pedestrian access.
- (2) **Height above finished grade**. The lowest point of a blade signs must be at least eight (8) feet but no more than fifteen (15) feet above finished grade. Blade signs must not extend vertically above the roof line.
- (3) **Maximum Distance from the Wall**. The distance between a blade sign and the wall to which it is attached may not be greater than twenty-four (24) inches.
- (4) **Sign structure.** Sign supports and brackets must be compatible with the design and scale of the sign. Brackets and/or hardware for the sign may not extend more than four inches from the outside face of the sign.
  - (5) **Square footage**. A maximum of six (6) square feet will be allowed.
  - (6) **Illumination**. Internal illumination is prohibited.
- (7) **Minimum Setback from Intersections.** Blade signs must not be located closer than ten (10) feet to any intersecting of a public right-of-way with another public right-of-way.

- (8) **Review of Blade Signs in the Public Right-of-Way.** Prior to the erection of a sign overhanging a public right-of-way, the person erecting such sign must receive the approval of the City.
- (9) **Design of Hardware, Supports, and Brackets.** Mounting hardware, such as supports and brackets, must complement the design of the sign, the building, or both. See Figure 33.