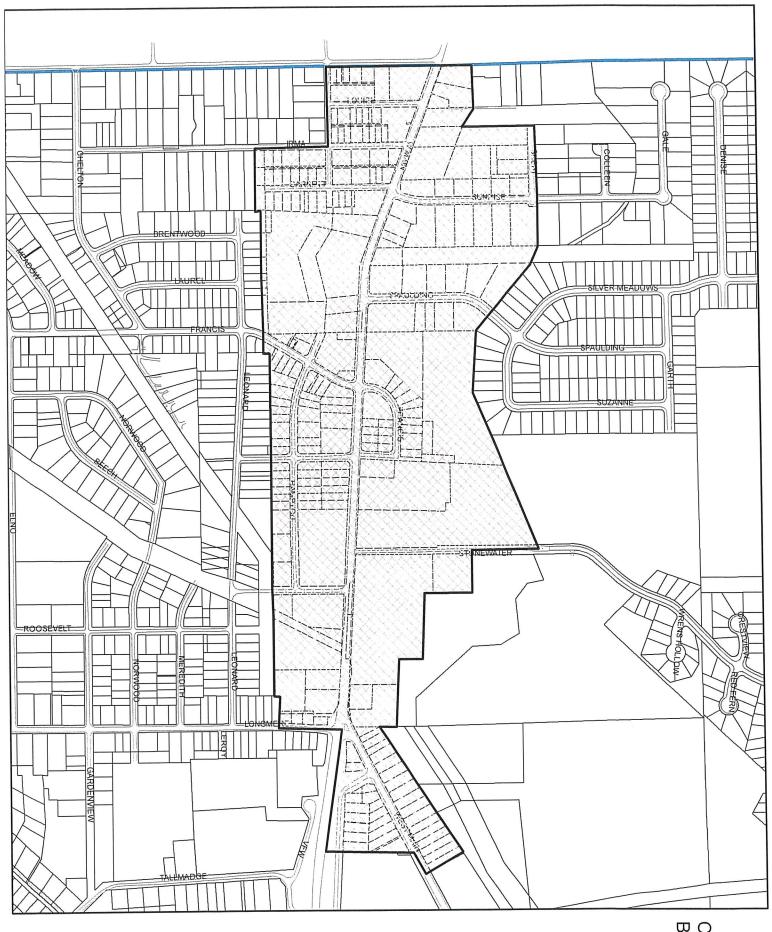

# CITY OF KENT COMMUNITY REINVESTMENT AREA II SURVEY

The City of Kent is hereby creating a Community Reinvestment Area (CRA II) in the western portion of the City along State Route 59. The district is generally defined on both the north and south by properties, in whole or in part, that front on, or are within 300 feet of, West Main Street, or front on North Frances Street. The district extends from the Summit/Portage County line on the west to approximately 150 feet northeast of the intersection of Haymaker Parkway and West Main Street in Kent, Portage County, Ohio. Exhibit B, the General Boundary Description Map defines the area graphically.

CRA II Boundaries