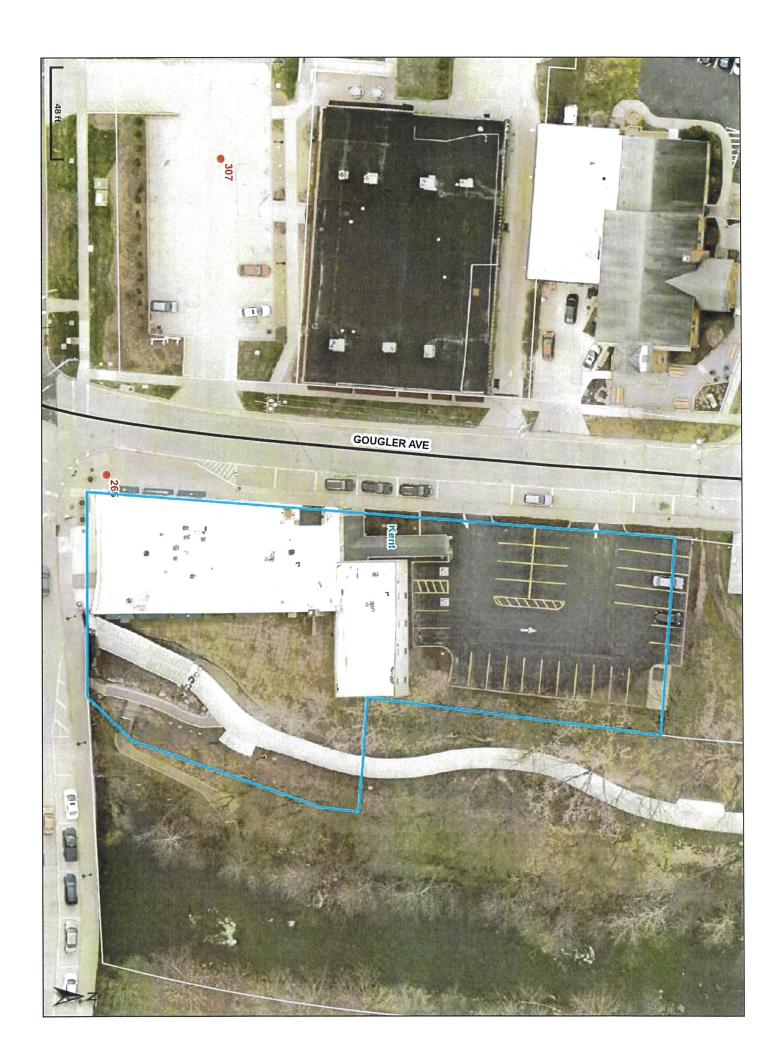

WHEREAS Klaben Property Management and Klaben are desirous of constructing a new 9,900 square foot standalone Lincoln Vitrine car dealership at 1238 West Main Street, Kent, Ohio 44240, hereinafter referred to as the "NEW DEALERSHIP," within the boundaries of the aforementioned Community Reinvestment Area, provided that the appropriate development incentives are available to support the economic viability of said NEW DEALERSHIP; and

The improvements are to be made on the property listed as **Permanent Parcel Numbers 17-027-10-00-074-000 and 17-027-10-00-075-002** on the real property list of the Portage County Auditor.

The NEW DEALERSHIP will begin after the date hereof and all renovation and construction will be complete by June 30, 2026