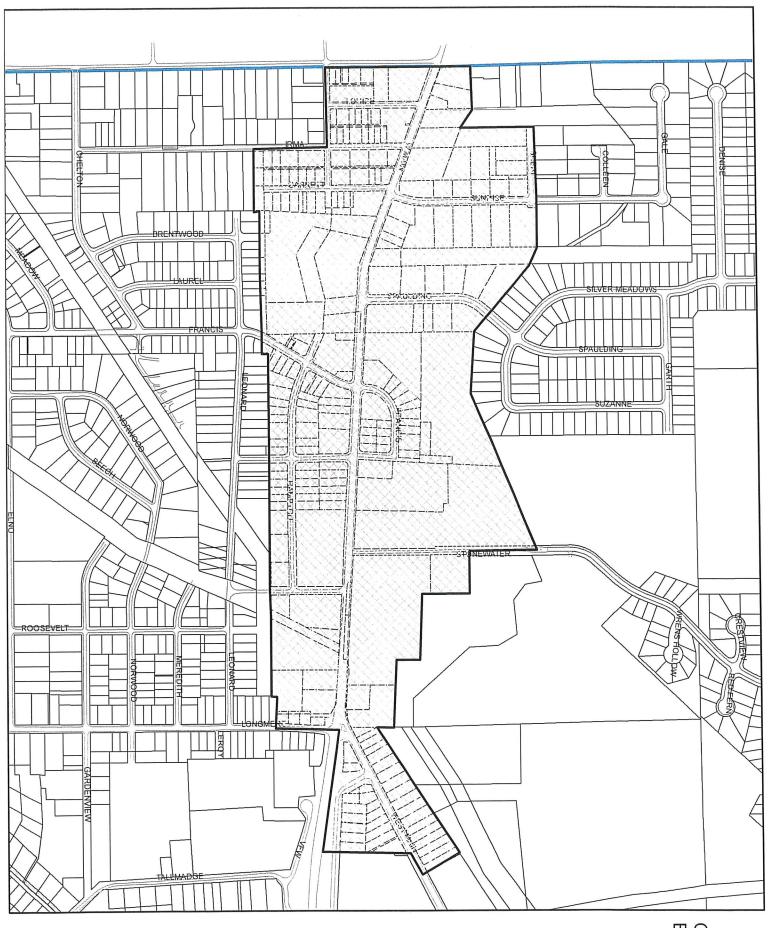

# CITY OF KENT COMMUNITY REINVESTMENT AREA II SURVEY

The City of Kent is hereby creating a Community Reinvestment Area (CRA II) in the western portion of the City along State Route 59. The district is generally defined on both the north and south by properties, in whole or in part, that front on, or are within 300 feet of, West Main Street, or front on North Frances Street. The district extends from the Summit/Portage County line on the west to approximately 150 feet northeast of the intersection of Haymaker Parkway and West Main Street in Kent, Portage County, Ohio. Exhibit B, the General Boundary Description Map defines the area graphically.

CRA II Boundaries