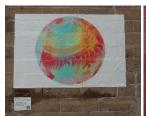

Eclipse Temporary Public Art Displays - Our team did a call for submissions for five temporary art installations on the sides of five downtown buildings. Artists of all cultures, abilities and generations were encouraged to submit their interpretation of an eclipse. April Bleakney's "Planetary," Danny Likar's "River Eclipse," Mike Hovancsek's "Approaching Totality," Melissa English Campbell's "Woven printed fabric inspired by the eclipse photography of Rick Fienberg," and Kristen Mimms Scavnicky's "An Ichi Shadowscape," were on display through June, 2024.