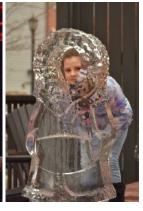

**Snow Day** - January is typically a slow and difficult month for small businesses and our community, so MSK created a new reason for people to come downtown — an outdoor event complete with live music, fire pits and s'mores, an ice carving exhibition, a scavenger hunt and more. We were thrilled to have city support of our efforts to bring people downtown. Our businesses provided a variety of offerings including axe throwing, a hot cocoa bar, themed indoor and outdoor crafts and games, menu specials, workshops and music. The results were incredible, with businesses reporting sales increases of **25-406%** and lots of great feedback from attendees. Sponsored by the City of Kent, Hometown Bank, Wright Heating, Each + Every, and Talk On Speech and Occupational Therapy.