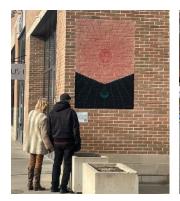

Eclipse Temporary Public Art Displays - Our team did a call for submissions for five temporary art installations on the sides of five downtown buildings. Artists of all cultures, abilities and generations were encouraged to submit their interpretation of an eclipse. April Bleakney's "Planetary," Danny Likar's "River Eclipse," Mike Hovancsek's "Approaching Totality," Melissa English Campbell's "Woven printed fabric inspired by the eclipse photography of Rick Fienberg," and Kristen Mimms Scavnicky's "An Ichi Shadowscape," were on display through June, 2024.