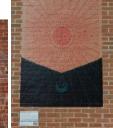

Eclipse Temporary Public Art Displays - Our team did a call for submissions for five temporary art installations on the sides of five downtown buildings. Artists of all cultures, abilities and generations were encouraged to submit their interpretation of an eclipse. April Bleakney's "Planetary," Danny Likar's "River Eclipse," Mike Hovancsek's "Approaching Totality," Melissa English Campbell's "Woven printed fabric inspired by the eclipse photography of Rick Fienberg," and Kristen Mimms Scavnicky's "An Ichi Shadowscape," were on display through June, 2024.